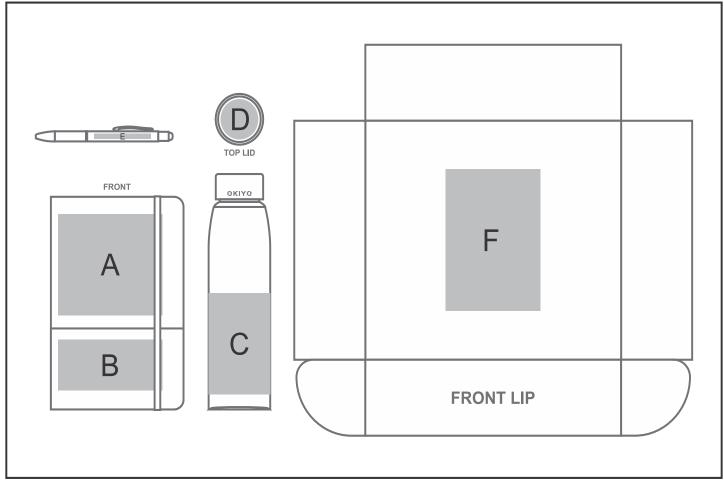

## GF-OK-1035-B

Okiyo Goda Kraft Gift Set

## Need to know:

- Includes 1-Position Debossing on Notebook OR 1-Colour, 1-Position Screen Print on Notebook AND 1-Colour, 1-Position Screen Wrap on Bottle AND 1-Position Laser Engraving on Pen AND 1-Colour, 1-Position Screen Print on Box (setup fee applies)

- Pos A: Texture of the item will affect the quality of print

- Laser Colour: Pos A - Black | Pos E - White | Pos D - Tonal

- Due to tonal variations in the wood the laser engraving will vary from one item to the next and will likely vary in the same item.

- Pos C: Print Position & Alignment may be Inconsistent.

## **Branding Options:**

| Position | Branding Method (Branding Code) | No. of Colours | Dimension               |
|----------|---------------------------------|----------------|-------------------------|
| А        | Screen Print (SB)               | 1 Colour       | 80mm wide x 60mm high   |
| A        | Digital Direct Transfer (DDT-D) | Full Colour    | 105mm wide x 75mm high  |
| A        | Digital Direct Transfer (DDT-A) | Full Colour    | 110mm wide x 100mm high |
| А        | Laser Engraving (LC)            | N/A            | 100mm wide x 100mm high |

|   |                                 | 1           | I                       |
|---|---------------------------------|-------------|-------------------------|
| В | Screen Print (SB)               | 1 Colour    | 70mm wide x 35mm high   |
| В | Digital Direct Transfer (DDT-D) | Full Colour | 105mm wide x 50mm high  |
| В | Digital Direct Transfer (DDT-A) | Full Colour | 110mm wide x 50mm high  |
| В | Debossing (BOS-1)               | N/A         | 100mm wide x 50mm high  |
|   |                                 |             |                         |
| С | Screen Wrap (SW)                | 1 Colour    | 120mm wide x 100mm high |
| С | Pad Printing (PC)               | 4 Colours   | 15mm wide x 60mm high   |
|   | 1                               |             |                         |
| D | Pad Printing (PB)               | 4 Colours   | 30mm wide x 30mm high   |
| D | Laser Engraving (LC)            | N/A         | 40mm wide x 40mm high   |
|   |                                 |             |                         |
| Е | Laser Engraving (LB)            | N/A         | 60mm wide x 5mm high    |
|   |                                 |             |                         |
| F | Screen Print (SA)               | 1 Colour    | 100mm wide x 140mm high |
|   |                                 |             |                         |